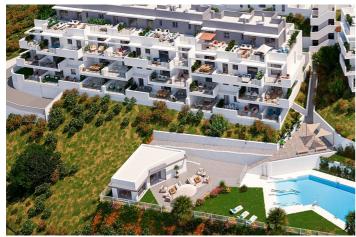

## NEW BUILD RESIDENTIAL COMPLEX IN LA DUQUESA, MANILVA

New Build residential complex consists of 60 apartments and penthouses with 2 and 3 bedrooms in La Duquesa golf, Manilva.

The blocks are distributed in ground floor, 2 storeys and penthouse, guaranteeing a variety of housing typologies to suit your needs.

All properties has garage and storage room in the basement.

Each home stands out for its spacious terraces, providing outdoor spaces ideal for relaxing and enjoying the panoramic views of the golf course that will give you a sense of serenity and wellbeing.