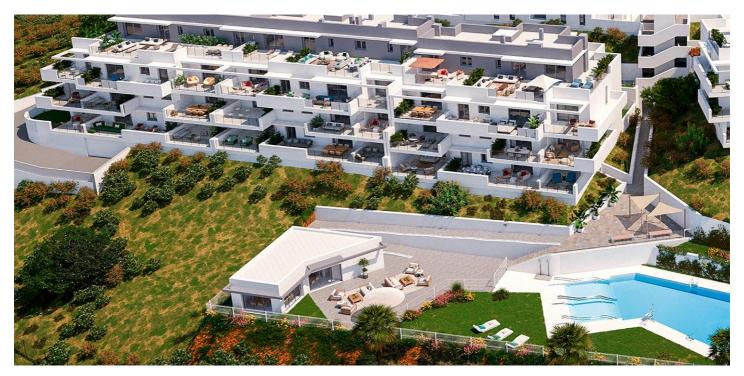

## Costa del Sol, Manilva

NEW BUILD RESIDENTIAL COMPLEX IN LA DUQUESA, MANILVA New Build residential complex consists of 60 apartments and penthouses with 2 and 3 bedrooms in La Duquesa golf, Manilva. The blocks are distributed in ground floor, 2 storeys and penthouse, guaranteeing a variety of housing typologies to suit your needs. All properties has garage and storage room in the basement. Each home stands out for its spacious terraces, providing outdoor spaces ideal for relaxing and enjoying the panoramic views of the golf course that will give you a sense of serenity and wellbeing. The communal areas of the project are designed to provide comfort and luxury, with landscaped spaces that will allow you to connect with nature, a swimming pool with a relaxing beach of sun loungers and a gastroteca that will become the perfect place to socialise and enjoy special moments. This is a place where comfort and quality of life come together to create an exceptional atmosphere. The location is ideal, with a privileged connection to the main roads that make it easy to get around the Costa del Sol and Campo de Gibraltar. In addition, you are surrounded by a complete entertainment environment, with the La Duquesa Marina in the immediate surroundings, a restaurant area to enjoy local and international gastronomy as it is a meeting point for international tourism and a prestigious frontline golf course that will delight lovers of this sport.