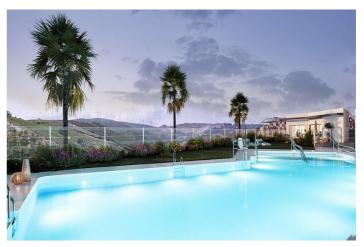

## Costa del Sol, Manilva

NEW BUILD RESIDENTIAL COMPLEX IN LA DUQUESA, MANILVA New Build residential complex consists of 60 apartments and penthouses with 2 and 3 bedrooms in La Duquesa golf, Manilva. The blocks are distributed in ground floor, 2 storeys and penthouse, guaranteeing a variety of housing typologies to suit your needs. All properties has garage and storage room in the basement. Each home stands out for its spacious terraces, providing outdoor spaces ideal for relaxing and enjoying the panoramic views of the golf course that will give you a sense of serenity and wellbeing. The communal areas of the project are designed to provide comfort and luxury, with landscaped spaces that will allow you to connect with nature, a swimming pool with a relaxing beach of sun loungers and a gastroteca that will become the perfect place to socialise and enjoy special moments. This is a place where comfort and quality of life come together to create an exceptional atmosphere. The location is ideal, with a privileged connection to the main roads that make it easy to get around the Costa del Sol and Campo de Gibraltar. In addition, you are surrounded by a complete entertainment environment, with the La Duquesa Marina in the immediate surroundings, a restaurant area to enjoy local and international gastronomy as it is a meeting point for international tourism and a prestigious frontline golf course that will delight lovers of this sport.