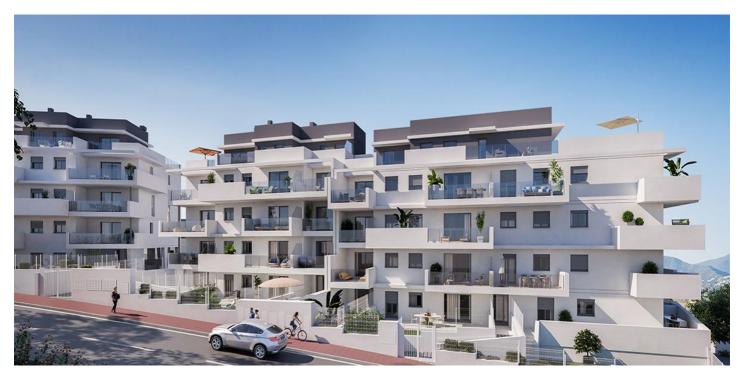

## Costa del Sol, Manilva

NEW BUILD RESIDENTIAL COMPLEX IN LA DUQUESA, MANILVA New Build residential complex consists of 60 apartments and penthouses with 2 and 3 bedrooms in La Duquesa golf, Manilva. The blocks are distributed in ground floor, 2 storeys and penthouse, guaranteeing a variety of housing typologies to suit your needs. All properties has garage and storage room in the basement. Each home stands out for its spacious terraces, providing outdoor spaces ideal for relaxing and enjoying the panoramic views of the golf course that will give you a sense of serenity and wellbeing. The communal areas of the project are designed to provide comfort and luxury, with landscaped spaces that will allow you to connect with nature, a swimming pool with a relaxing beach of sun loungers and a gastroteca that will become the perfect place to socialise and enjoy special moments. This is a place where comfort and quality of life come together to create an exceptional atmosphere. The location is ideal, with a privileged connection to the main roads that make it easy to get around the Costa del Sol and Campo de Gibraltar. In addition, you are surrounded by a complete entertainment environment, with the La Duquesa Marina in the immediate surroundings, a restaurant area to enjoy local and international gastronomy as it is a meeting point for international tourism and a prestigious frontline golf course that will delight lovers of this sport.