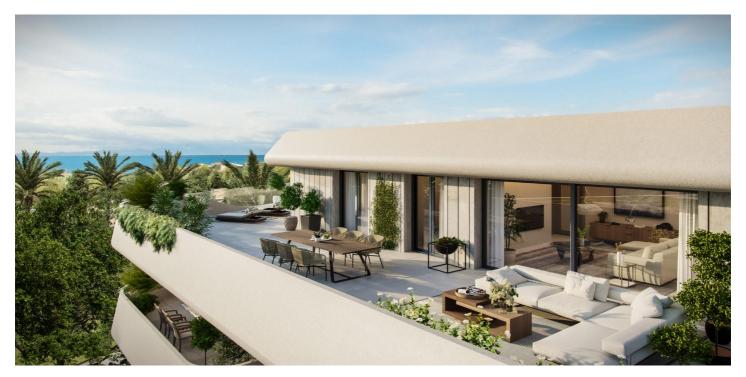

## Penthouse for sale in Marbella, Marbella

1,185,000 €

Reference: SP0416 Bedrooms: 3 Bathrooms: 2 Build Size: 94m<sup>2</sup> Terrace: 72m<sup>2</sup>

## Costa del Sol, Marbella

LUXURY FLATS IN SAN PEDRO DE ALCÁNTARA Exclusive complex of luxury flats. Flats and penthouses from 2 to 4 bedrooms, with spacious interiors of up to 195 m2 and fabulous terraces of up to 189 m2. Air conditioning by aerothermal heating, fitted kitchens, built-in wardrobes, generous dressing areas, spacious bedrooms with floor-to-ceiling windows leading to the terraces, so that your new home will be flooded with Mediterranean light. Homes that combine luxury and functionality, exemplifying excellence and a healthy, relaxed lifestyle. The communal spaces are a joy for the soul: lush gardens, coworking space, electric vehicle charging points, indoor heated pool, outdoor saltwater pool, and fully equipped gym and spa. Fully gated complex with security entrance and checkpoint. In an enviable location next to the palm-lined promenade and within walking distance to the coastal town of San Pedro de Alcántara and its wide range of amenities. Very close to Puerto Banús and Marbella's Golden Mile. Easy access to the motorway, with Malaga airport only 40 minutes away. Imagine waking up in the morning and taking a leisurely stroll to watch the sunrise over the Mediterranean. Average temperature of 20°C and over 300 days of sunshine a year. Waking up to warm Mediterranean sunshine almost every day of the year... What more could you want?