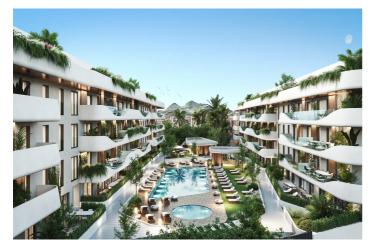

## Costa del Sol, Marbella

LUXURY FLATS IN SAN PEDRO DE ALCÁNTARA Exclusive complex of luxury flats. Flats and penthouses from 2 to 4 bedrooms, with spacious interiors of up to 195 m2 and fabulous terraces of up to 189 m2. Air conditioning by aerothermal heating, fitted kitchens, built-in wardrobes, generous dressing areas, spacious bedrooms with floor-to-ceiling windows leading to the terraces, so that your new home will be flooded with Mediterranean light. Homes that combine luxury and functionality, exemplifying excellence and a healthy, relaxed lifestyle. The communal spaces are a joy for the soul: lush gardens, coworking space, electric vehicle charging points, indoor heated pool, outdoor saltwater pool, and fully equipped gym and spa. Fully gated complex with security entrance and checkpoint. In an enviable location next to the palm-lined promenade and within walking distance to the coastal town of San Pedro de Alcántara and its wide range of amenities. Very close to Puerto Banús and Marbella's Golden Mile. Easy access to the motorway, with Malaga airport only 40 minutes away. Imagine waking up in the morning and taking a leisurely stroll to watch the sunrise over the Mediterranean. Average temperature of 20°C and over 300 days of sunshine a year. Waking up to warm Mediterranean sunshine almost every day of the year... What more could you want?