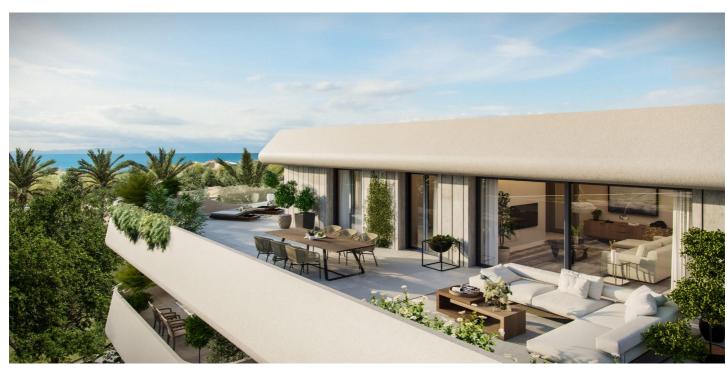

## Penthouse for sale in Marbella, Marbella

Reference: SP0417 Bedrooms: 4 Bathrooms: 2 Build Size: 173m<sup>2</sup> Terrace: 175m<sup>2</sup>

## Costa del Sol, Marbella

LUXURY FLATS IN SAN PEDRO DE ALCÁNTARA Exclusive complex of luxury flats. Flats and penthouses from 2 to 4 bedrooms, with spacious interiors of up to 195 m2 and fabulous terraces of up to 189 m2. Air conditioning by aerothermal heating, fitted kitchens, built-in wardrobes, generous dressing areas, spacious bedrooms with floor-to-ceiling windows leading to the terraces, so that your new home will be flooded with Mediterranean light. Homes that combine luxury and functionality, exemplifying excellence and a healthy, relaxed lifestyle. The communal spaces are a joy for the soul: lush gardens, coworking space, electric vehicle charging points, indoor heated pool, outdoor saltwater pool, and fully equipped gym and spa. Fully gated complex with security entrance and checkpoint. In an enviable location next to the palm-lined promenade and within walking distance to the coastal town of San Pedro de Alcántara and its wide range of amenities. Very close to Puerto Banús and Marbella's Golden Mile. Easy access to the motorway, with Malaga airport only 40 minutes away. Imagine waking up in the morning and taking a leisurely stroll to watch the sunrise over the Mediterranean. Average temperature of 20°C and over 300 days of sunshine a year. Waking up to warm Mediterranean sunshine almost every day of the year... What more could you want?

## Features:

Features **Energy Rating** Gym В **Near Trees Communal Pool** Useable Build Space: 124 Msq. Gated Heating: Yes, Air Conditioning: Yes Terrace: 175 Msq. Number of Parking Spaces: 1 Location: Coastal, Urbanisation Parking - Space WC: 1 **Double Bedrooms: 4 Near Childrens Parks** Beach: 1000 Meters Near Schools Near Commercial Center