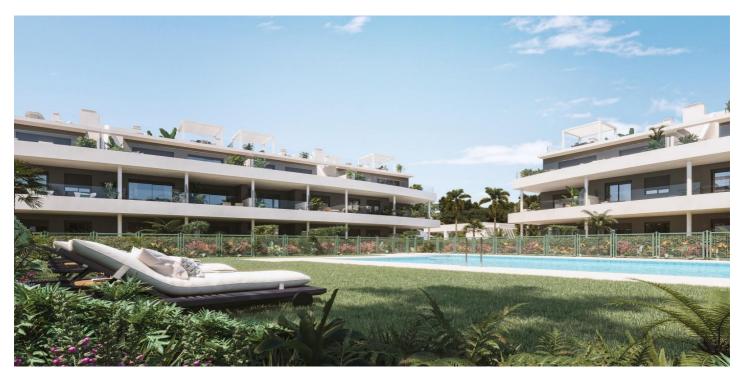

## Costa del Sol, Estepona

NEW BUILD RESIDENTIAL COMPLEX IN ESTEPONA New Build residential complex of 2 and 3 bedroom apartments located in Estepona where you will enjoy stunning sea views. The development is made up of 3 three-storey blocks with: Ground floor with garden and terraces • Middle floor • Penthouses with a solarium & large terraces The residential has underground parking and storage rooms. Residential offers homes designed to provide maximum comfort to their owners. With a selection of top quality materials and a very careful design, this is a development that will not go unnoticed. It stands out for its spacious interiors with large windows through which you can enjoy the wonderful sea views and it also receives natural light. The communal areas have been designed to provide a space in which to enjoy and relax. You will find: • Spacious green areas ideal for resting and disconnecting from routine • Communal swimming pool with an avant-garde design • Chill Out area • Coworking Space • Gym With its cobbled streets, whitewashed buildings with flowers Estepona has a unique charm that has made it a popular destination. In the surrounding areas are some of the most prestigious golf courses in Europe, the most complete offering of restaurants and hotels, fantastic beaches and exclusive commercial areas. Complex is characterised by its excellent travel links, as it's only 5 minutes by car from Estepona, 10 minutes from Puerto Banús and 20 from Marbella.

## **Features:**

Features Energy Rating CO2 Emission Rating
Gym B B

Garden

Garden

Useable Build Space: 77 Msq.

**Communal Pool** 

Gated

Double Bedrooms: 3