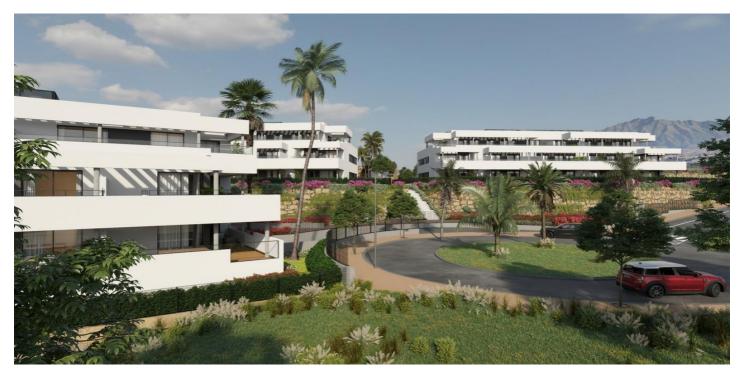

## Costa del Sol, Casares

NEW BUILD RESIDENTIAL COMPLEX IN CASARES New Build residential complex in Casares consists of 47 multifamily apartments and penthouses of 1, 2 and 3 bedrooms. Each property has a garage and storage room included. Private residential complex with swimming pool, garden areas and children's playground. The design of this residential has sought to integrate the construction with its surroundings, taking advantage of the topography of the plot, which allows 360° views of the sea and the mountains. All the properties have fitted kitchens, large terraces and high quality features such as hot water by aerothermal energy and pre-installation for charging electric vehicles. Ground floor apartments with private garden. Residential complex is located in the municipality of Casares, next to the Natural Park of Sierra Bermeja and picturesque villages such as Manilva, Estepona and inland, Gaucín and Genalguacil. Casares is one of the most charming of the Andalusian white villages, located between the sea and the mountains. It perfectly combines more than 2000 metres of sandy beach and clean waters for bathers, surrounded by golf courses and for hikers, Sierra Bermeja. Only 6 minutes from the renowned Finca Cortesin Golf Club, as well as other nearby golf courses such as Sotogrande, Estepona and Marbella, make the golf offer very attractive. Fun and leisure are guaranteed, as well as tranquillity and nature.