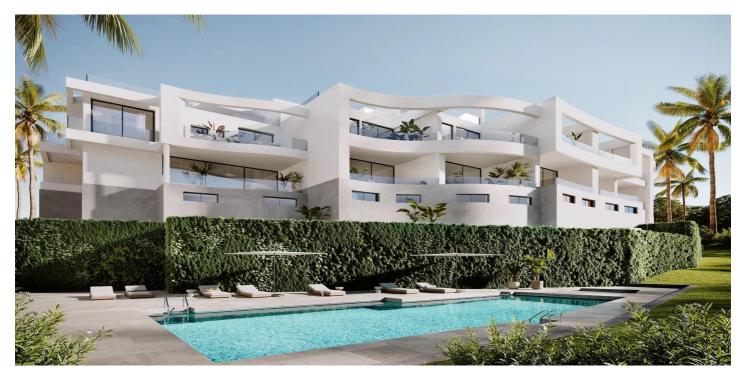

## Costa del Sol, Mijas Costa

NEW BUILD TOWNHOUSES NEAR MIJAS New Build exclusive project of townhouses and semi-detached villas near Mijas with an elegant Scandinavian design blends harmoniously with the surrounding nature. The architecture of the properties follows seamlessly the undulating shapes of the waves. South facing unique energy efficient homes, with beautiful panoramic sea views and breathtaking sunsets, makes living here enjoyable and fun under the sun. All the materials are of the highest quality, with well-known brands, modern gourmet kitchens, designer bathrooms, underfloor heating in the whole house and high energy efficiency are details that make the difference. Enjoy panoramic sea views and lovely sunsets on the roof top terrace of your new home. New Build complex is next to a green area, which will be designed using beautiful trees and a little park where you can walk and enjoy the fresh sea breeze. The landscaping blends perfectly into the area. Rivera del Sol, Mijas is charming area has everything you could ask for. A car always comes in handy for travelling to Marbella or Malaga. Located next to Marbella and just a 10 minutes drive to Puerto Banus. Airport is only 25 minutes away. The beach, Malaga and all nice restaurants are within easy reach. Plus, you have a golf course, tennis, padel and a childrens playground nearby.