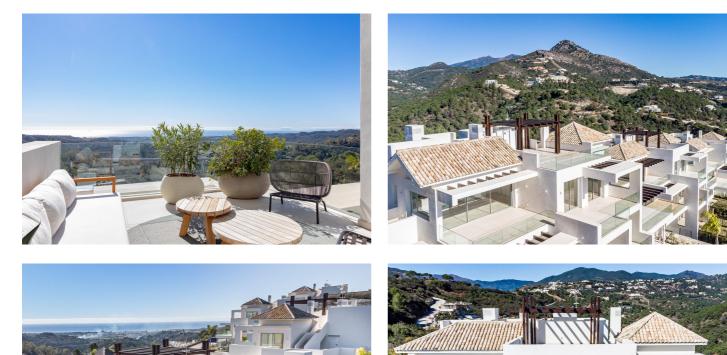

## Costa del Sol, Benahavís

EXCLUSIVE URBANISATION NEXT TO MARBELLA CLUB GOLF

An exquisite collection of residences set within the prestigious Marbella Club Golf Resort. With breathtaking views of the Mediterranean coastline, the iconic Rock of Gibraltar and the Atlas Mountains, these homes offer a truly captivating living environment.

With a selection of penthouses, ground floor duplex flats and first floor flats, luxury living is combined with stunning natural surroundings, creating a residential experience like no other.

Nestled in Benahavís, one of Europe's most affluent municipalities. Known for its opulence and exclusivity, this prestigious location has earned its reputation as a haven for luxury living. You will enjoy picturesque surroundings and first class services.

## Features:

Features **Energy Rating** Gym В Jacuzzi Near Golf / Golf Resort Property Beach: 5500 Meters Near Trees **Communal Pool** Gated **Double Bedrooms: 3** Air Conditioning: Pre-Installed Location: Coastal, Urbanisation Parking - Space Elevator/Lift WC: 1 Terrace: 205 Msq. Views: Sea Useable Build Space: 115 Msq. Solarium: Yes **Near Schools** Near Commercial Center