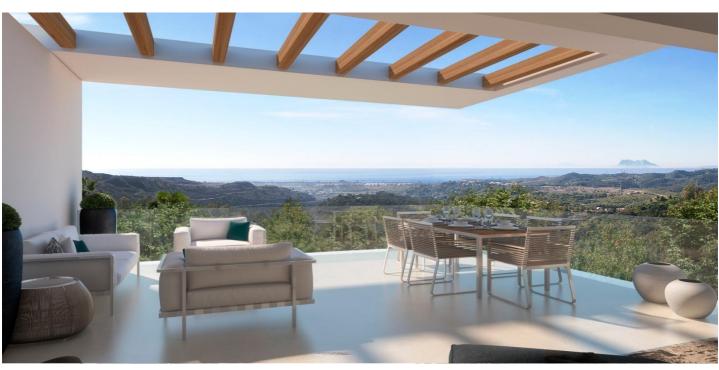

## Costa del Sol, Benahavís

EXCLUSIVE URBANISATION NEXT TO MARBELLA CLUB GOLF

An exquisite collection of residences set within the prestigious Marbella Club Golf Resort. With breathtaking views of the Mediterranean coastline, the iconic Rock of Gibraltar and the Atlas Mountains, these homes offer a truly captivating living environment.

With a selection of penthouses, ground floor duplex flats and first floor flats, luxury living is combined with stunning natural surroundings, creating a residential experience like no other.

Nestled in Benahavís, one of Europe's most affluent municipalities. Known for its opulence and exclusivity, this prestigious location has earned its reputation as a haven for luxury living. You will enjoy picturesque surroundings and first class services.

## Features:

Features **Energy Rating** Gym В Jacuzzi Near Golf / Golf Resort Property Beach: 5500 Meters Near Trees **Communal Pool** Gated **Double Bedrooms: 3** Air Conditioning: Pre-Installed Location: Coastal, Urbanisation Parking - Space Elevator/Lift WC: 1 Terrace: 205 Msq. Views: Sea Useable Build Space: 115 Msq. Solarium: Yes **Near Schools** Near Commercial Center