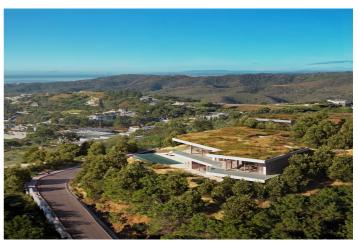

## Costa del Sol, Benahavís

NEW BUILD LUXURY VILLA IN BENAHAVIS Perched on an elevated position in the mountain foothills, New Build Luxury Villa is a masterful blend of strategic design and playful space distribution. With its back embraced by the mountain and its front opening to breath taking views. The architecture and outdoor spaces are meticulously oriented towards the Mediterranean Sea, the castle of Monte Mayor, and the emerald valley below. From the expansive terraces to the integrated outdoor lounge area this villa offers a protected and serene haven. Every corner of this residence invites you to relax and enjoy the harmonious connection with nature. The villa includes: 5 bedrooms, 5 ensuite bathrooms, 2 guest toilets, extensive terraces, an integrated outdoor lounge area and a stunning swimming pool. Villa radiates sophisticated charm with its use of noble materials and top-tier specifications. It achieves an ideal synergy between state-of-the-art design and ecological sensitivity, featuring a minimal environmental footprint, green roofs, optional solar energy, and landscaping designed to thrive in drought conditions. For those who crave a refined lifestyle in a tranquil and scenic environment, villa presents a unique chance to experience luxurious living seamlessly integrated with nature. A natural setting with magnificent views and an ideal location for this Villa close enough to the towns, beaches and amenities along the coast - secluded enough to offer a peaceful haven. Located on the southern face of the Serrania de Ronda mountain range, Benahavís offers spectacular views and is a popular hot spot for locals and tourists alike.