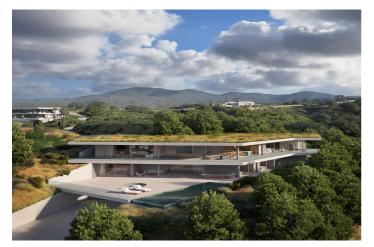

## Costa del Sol, Benahavís

NEW BUILD LUXURY VILLA IN BENAHAVIS Perched on an elevated position in the mountain foothills, New Build Luxury Villa is a masterful blend of strategic design and playful space distribution. With its back embraced by the mountain and its front opening to breath taking views. The architecture and outdoor spaces are meticulously oriented towards the Mediterranean Sea, the castle of Monte Mayor, and the emerald valley below. From the expansive terraces to the integrated outdoor lounge area this villa offers a protected and serene haven. Every corner of this residence invites you to relax and enjoy the harmonious connection with nature. The villa includes: 5 bedrooms, 5 ensuite bathrooms, 2 guest toilets, extensive terraces, an integrated outdoor lounge area and a stunning swimming pool. Villa radiates sophisticated charm with its use of noble materials and top-tier specifications. It achieves an ideal synergy between state-of-the-art design and ecological sensitivity, featuring a minimal environmental footprint, green roofs, optional solar energy, and landscaping designed to thrive in drought conditions. For those who crave a refined lifestyle in a tranquil and scenic environment, villa presents a unique chance to experience luxurious living seamlessly integrated with nature. A natural setting with magnificent views and an ideal location for this Villa close enough to the towns, beaches and amenities along the coast - secluded enough to offer a peaceful haven. Located on the southern face of the Serrania de Ronda mountain range, Benahavís offers spectacular views and is a popular hot spot for locals and tourists alike.