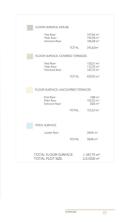

## Detached Villa for sale in Benahavís, Benahavís

4,250,000 €

Reference: SP0722 Bedrooms: 5 Bathrooms: 5 Plot Size: 2,210m<sup>2</sup> Build Size: 605m<sup>2</sup> Terrace: 522m<sup>2</sup>

## **Features:**

**Features Energy Rating CO2** Emission Rating Garden В

Parking - Space - Garage - Double

Garage WC: 2

Number of Parking Spaces: 2 Useable Build Space: 484 Msq.

Gated

Beach: 7000 Meters

Air Conditioning: Pre-Installed

Elevator/Lift Location: Rural Terrace: 522 Msq. **Private Pool** 

Double Bedrooms: 5

**Near Schools** 

Views: Sea

**Near Commercial Center** 

В