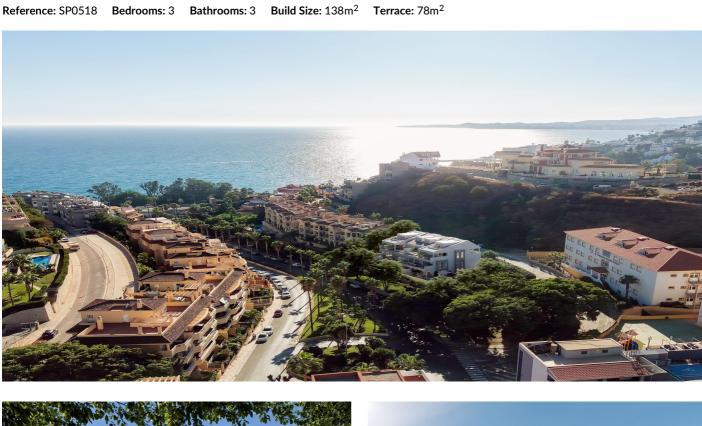

## Costa del Sol, Benalmádena

NEW BUILD RESIDENTIAL WITH SEA VIEW IN BENALMADENA New build residential stands out for its privileged location, just 350 metres from some of the best beaches in Benalmadena. It consists of 8 exclusive apartments and penthouses. The aesthetics of the building and its integration into the surroundings have been carefully designed. The interiors have been designed to maximise the use of space and optimise habitability, always prioritising the comfort and wellbeing of its inhabitants. The large terraces with optional Jacuzzi and spaces bathed in natural light will make you enjoy the privileged Mediterranean climate of the Costa del Sol to the full. All the properties have parking space and storage room in the basement with direct access to the property, fully fitted and equipped kitchens and fully installed hot/cold air conditioning systems. In the immediate surroundings there are all the services available, such as restaurants, golf, supermarkets, schools, health centres, Renfe train station, etc. Benalmádena is one of the most dynamic and attractive towns on the Costa del Sol. Its mild climate all year round, beautiful beaches, wide range of leisure activities, infrastructures and good communications make it the perfect place for those who wish to invest in quality of life and wellbeing.

## Features:

Features Useable Build Space: 123 Msq. Beach: 350 Meters Terrace: 78 Msq. Gated **Double Bedrooms: 3** Number of Parking Spaces: 1 Location: Coastal Parking - Space Elevator/Lift WC: 1 Air Conditioning: Yes Views: Sea Near Bus Route **Near Schools** Near Commercial Center