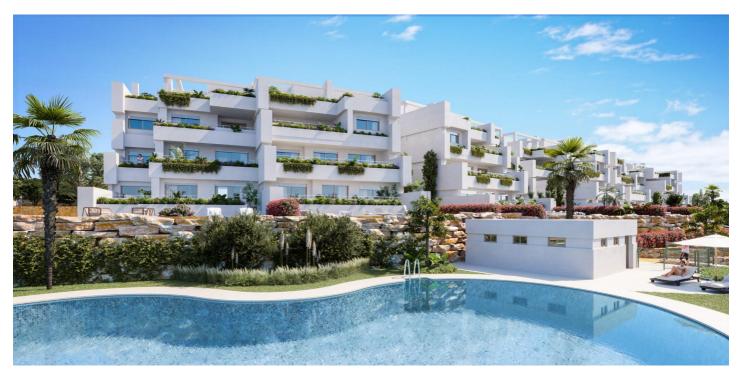

## NEW BUILD RESIDENTIAL COMPLEX IN ESTEPONA GOLF

New Build residential complex of 90 apartments and penthouses with 1, 2, and 3 bedrooms, all of them with garage space and storage room Estepona golf.

It is an exclusive gated community to guarantee security and privacy.

All properties are designed to enjoy the vegetation and the natural environment with interior spaces that seem to continue on the terraces to achieve greater luminosity and a feeling of spaciousness. In addition, the residential complex has common areas with two saline chlorination pools, a multisport court, a social club for recreational or sports activities, as well as large green areas.

Residential complex is an oasis surrounded by nature. A perfect place to enjoy the tranquillity, while you can access a wide range of outdoor sports activities, thanks to its proximity to the Estepona Golf courses and its spectacular beaches.