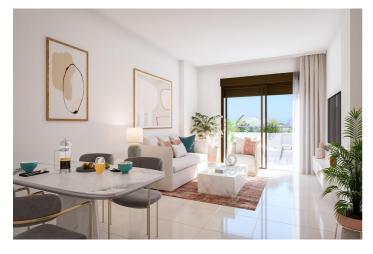

## Apartment for sale in Estepona, Estepona

330,000 €

Reference: SP0524 Bedrooms: 3 Bathrooms: 2 Build Size: 150m<sup>2</sup> Terrace: 23m<sup>2</sup>

All properties are designed to enjoy the vegetation and the natural environment with interior spaces that seem to continue on the terraces to achieve greater luminosity and a feeling of spaciousness. In addition, the residential complex has common areas with two saline chlorination pools, a multisport court, a social club for recreational or sports activities, as well as large green areas.