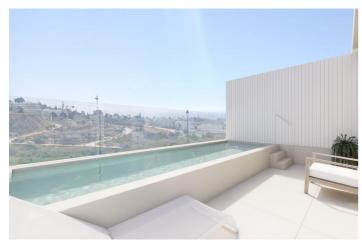

## Costa del Sol, Estepona

SEMI-DETACHED VILLAS WITH SEA AND GOLF COURSE VIEWS Project of 10 semi-detached villas, with stunning views of the sea, the golf course and the mountains. Each villa has 4 bedrooms, as well as a room that can be used as an office or laundry room. The corner villas have their own gardens and private swimming pool. The central villas have the pool on the roof terrace. The open and functional spaces are undoubtedly the protagonists of the homes, connecting the terraces with beautiful views of the sea, the golf course and the mountains. The gated complex is located just 5 minutes drive from the centre of one of the most important towns on the Costa del Sol, Estepona, known as the garden of Andalusia. This municipality has more than 21 km of coastline, where you can discover magical corners. It is located right next to the new hospital of Estepona, and the new Azata golf course. Close to restaurants, supermarkets, golf courses and all the services you may need. It is also only 20 minutes drive from Puerto Banus, Marbella and Sotogrande, 50 minutes from Malaga International Airport and 40 minutes from Gibraltar Airport. With over 320 days of sunshine a year, and an average annual temperature of 20°C, it is without doubt a unique place to enjoy the true Mediterranean lifestyle.

Terrace: 25 Msq.

Location: Coastal, Urbanisation

Parking - Space

WC: 1 **Private Pool** Views: Sea

Double Bedrooms: 4

**Near Schools** 

**Near Commercial Center** 

В