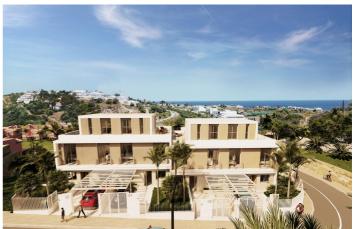

## Costa del Sol, Estepona

SEMI-DETACHED VILLAS WITH SEA AND GOLF COURSE VIEWS Project of 10 semi-detached villas, with stunning views of the sea, the golf course and the mountains. Each villa has 4 bedrooms, as well as a room that can be used as an office or laundry room. The corner villas have their own gardens and private swimming pool. The central villas have the pool on the roof terrace. The open and functional spaces are undoubtedly the protagonists of the homes, connecting the terraces with beautiful views of the sea, the golf course and the mountains. The gated complex is located just 5 minutes drive from the centre of one of the most important towns on the Costa del Sol, Estepona, known as the garden of Andalusia. This municipality has more than 21 km of coastline, where you can discover magical corners. It is located right next to the new hospital of Estepona, and the new Azata golf course. Close to restaurants, supermarkets, golf courses and all the services you may need. It is also only 20 minutes drive from Puerto Banus, Marbella and Sotogrande, 50 minutes from Malaga International Airport and 40 minutes from Gibraltar Airport. With over 320 days of sunshine a year, and an average annual temperature of 20°C, it is without doubt a unique place to enjoy the true Mediterranean lifestyle.