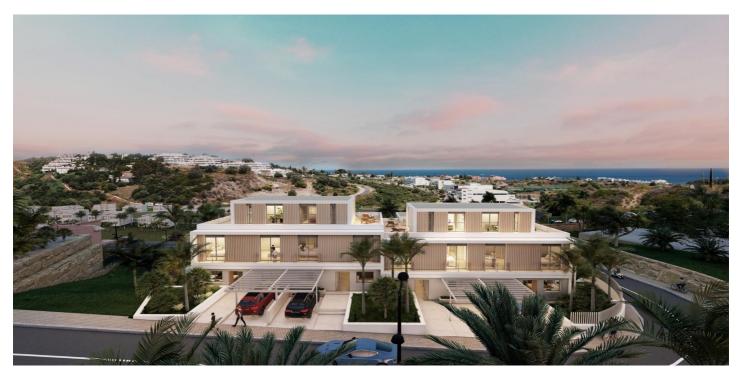

## Costa del Sol, Estepona

SEMI-DETACHED VILLAS WITH SEA AND GOLF COURSE VIEWS Project of 10 semi-detached villas, with stunning views of the sea, the golf course and the mountains. Each villa has 4 bedrooms, as well as a room that can be used as an office or laundry room. The corner villas have their own gardens and private swimming pool. The central villas have the pool on the roof terrace. The open and functional spaces are undoubtedly the protagonists of the homes, connecting the terraces with beautiful views of the sea, the golf course and the mountains. The gated complex is located just 5 minutes drive from the centre of one of the most important towns on the Costa del Sol, Estepona, known as the garden of Andalusia. This municipality has more than 21 km of coastline, where you can discover magical corners. It is located right next to the new hospital of Estepona, and the new Azata golf course. Close to restaurants, supermarkets, golf courses and all the services you may need. It is also only 20 minutes drive from Puerto Banus, Marbella and Sotogrande, 50 minutes from Malaga International Airport and 40 minutes from Gibraltar Airport. With over 320 days of sunshine a year, and an average annual temperature of 20°C, it is without doubt a unique place to enjoy the true Mediterranean lifestyle.