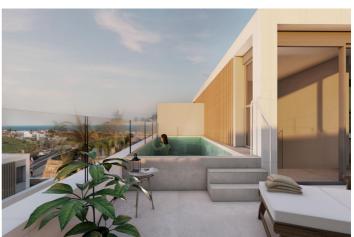

## Costa del Sol, Estepona

SEMI-DETACHED VILLAS WITH SEA AND GOLF COURSE VIEWS Project of 10 semi-detached villas, with stunning views of the sea, the golf course and the mountains. Each villa has 4 bedrooms, as well as a room that can be used as an office or laundry room. The corner villas have their own gardens and private swimming pool. The central villas have the pool on the roof terrace. The open and functional spaces are undoubtedly the protagonists of the homes, connecting the terraces with beautiful views of the sea, the golf course and the mountains. The gated complex is located just 5 minutes drive from the centre of one of the most important towns on the Costa del Sol, Estepona, known as the garden of Andalusia. This municipality has more than 21 km of coastline, where you can discover magical corners. It is located right next to the new hospital of Estepona, and the new Azata golf course. Close to restaurants, supermarkets, golf courses and all the services you may need. It is also only 20 minutes drive from Puerto Banus, Marbella and Sotogrande, 50 minutes from Malaga International Airport and 40 minutes from Gibraltar Airport. With over 320 days of sunshine a year, and an average annual temperature of 20°C, it is without doubt a unique place to enjoy the true Mediterranean lifestyle.

Terrace: 25 Msq.

Location: Coastal, Urbanisation

Parking - Space

WC: 1 **Private Pool** Views: Sea

Double Bedrooms: 4

**Near Schools** 

**Near Commercial Center** 

В