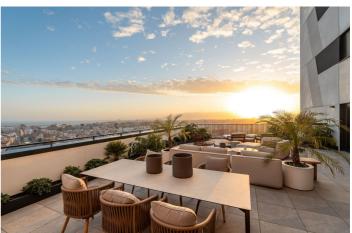

## Penthouse for sale in Málaga, Málaga

1,174,000 €

 $\textbf{Reference: SP0978} \quad \textbf{Bedrooms: 3} \quad \textbf{Bathrooms: 2} \quad \textbf{Build Size: } 109 \text{m}^2 \quad \textbf{Terrace: } 46 \text{m}^2$ 

Perfectly connected by public transport and motorway. If you love urban life, but do not want to move away from nature, from your home you will be able to enjoy the views of the city and the sea thanks to the great height of the building.