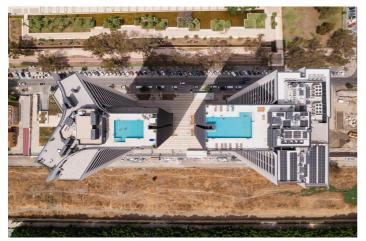

The residential has a concierge, laundry, multipurpose room, gym with toilets, swimming pool on the roof, large green areas and pedestrian areas and three lifts, in a newly created environment. Close to home you will have the Guadalmedina River Park, a recently approved project.