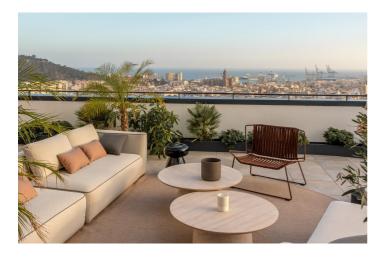

## Penthouse for sale in Málaga, Málaga

1,174,000 €

 $\textbf{Reference: SP0978} \quad \textbf{Bedrooms: 3} \quad \textbf{Bathrooms: 2} \quad \textbf{Build Size: } 109 \text{m}^2 \quad \textbf{Terrace: } 46 \text{m}^2$ 

Perfectly connected by public transport and motorway. If you love urban life, but do not want to move away from nature, from your home you will be able to enjoy the views of the city and the sea thanks to the great height of the building.