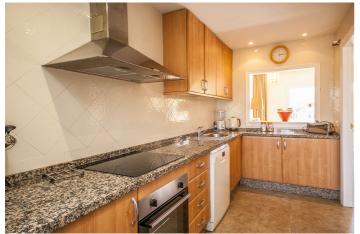

## Costa del Sol, Elviria

Discover your dream penthouse in Elviria! This stunning 2-bedroom, 2-bathroom residence boasts 120 m<sup>2</sup> of luxurious living space and a spacious 31 m<sup>2</sup> private terrace, perfect for soaking up the sun. Enjoy breathtaking views of the garden and communal pool while being just steps away from golf courses, shops, the sea, and schools. The southfacing orientation ensures plenty of natural light, while features like marble flooring, fitted wardrobes, and a fully equipped kitchen add to the elegance. With 24-hour security, underground parking, and a gated complex, your peace of mind is guaranteed. Don't miss out on this exceptional opportunity to live in paradise!

## Features:

| Features         | Orientation   | Views        |
|------------------|---------------|--------------|
| Lift             | South         | Garden       |
| Private Terrace  |               | Pool         |
| Ensuite Bathroom |               |              |
| Marble Flooring  |               |              |
| Double Glazing   |               |              |
| Fitted Wardrobes |               |              |
| Utility Room     |               |              |
| Setting          | Pool          | Kitchen      |
| Close To Golf    | Communal      | Fully Fitted |
| Urbanisation     |               |              |
| Close To Sea     |               |              |
| Close To Shops   |               |              |
| Close To Schools |               |              |
| Garden           | Security      | Parking      |
| Communal         | Gated Complex | Underground  |