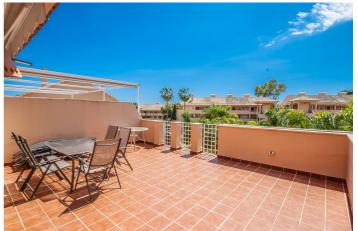

## Costa del Sol, Elviria

Discover your dream penthouse in Elviria! This stunning 2-bedroom, 2-bathroom residence boasts 120 m<sup>2</sup> of luxurious living space and a spacious 31 m<sup>2</sup> private terrace, perfect for soaking up the sun. Enjoy breathtaking views of the garden and communal pool while being just steps away from golf courses, shops, the sea, and schools. The southfacing orientation ensures plenty of natural light, while features like marble flooring, fitted wardrobes, and a fully equipped kitchen add to the elegance. With 24-hour security, underground parking, and a gated complex, your peace of mind is guaranteed. Don't miss out on this exceptional opportunity to live in paradise!

## Features:

| Features         | Orientation   | Views        |
|------------------|---------------|--------------|
| Lift             | South         | Garden       |
| Private Terrace  |               | Pool         |
| Ensuite Bathroom |               |              |
| Marble Flooring  |               |              |
| Double Glazing   |               |              |
| Fitted Wardrobes |               |              |
| Utility Room     |               |              |
| Setting          | Pool          | Kitchen      |
| Close To Golf    | Communal      | Fully Fitted |
| Urbanisation     |               |              |
| Close To Sea     |               |              |
| Close To Shops   |               |              |
| Close To Schools |               |              |
| Garden           | Security      | Parking      |
| Communal         | Gated Complex | Underground  |