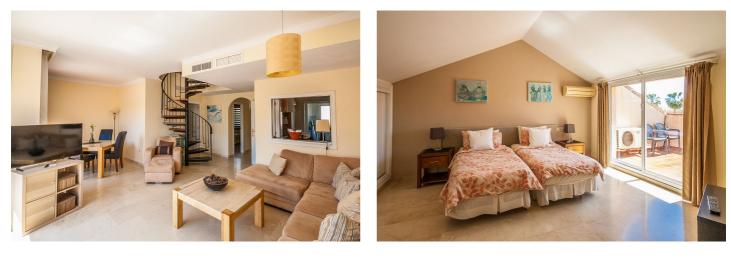

## Costa del Sol, Elviria

Discover your dream penthouse in Elviria! This stunning 2-bedroom, 2-bathroom residence boasts 120 m<sup>2</sup> of luxurious living space and a spacious 31 m<sup>2</sup> private terrace, perfect for soaking up the sun. Enjoy breathtaking views of the garden and communal pool while being just steps away from golf courses, shops, the sea, and schools. The southfacing orientation ensures plenty of natural light, while features like marble flooring, fitted wardrobes, and a fully equipped kitchen add to the elegance. With 24-hour security, underground parking, and a gated complex, your peace of mind is guaranteed. Don't miss out on this exceptional opportunity to live in paradise!

## Features:

| Features         | Orientation   | Views        |
|------------------|---------------|--------------|
| Lift             | South         | Garden       |
| Private Terrace  |               | Pool         |
| Ensuite Bathroom |               |              |
| Marble Flooring  |               |              |
| Double Glazing   |               |              |
| Fitted Wardrobes |               |              |
| Utility Room     |               |              |
| Setting          | Pool          | Kitchen      |
| Close To Golf    | Communal      | Fully Fitted |
| Urbanisation     |               |              |
| Close To Sea     |               |              |
| Close To Shops   |               |              |
| Close To Schools |               |              |
| Garden           | Security      | Parking      |
| Communal         | Gated Complex | Underground  |