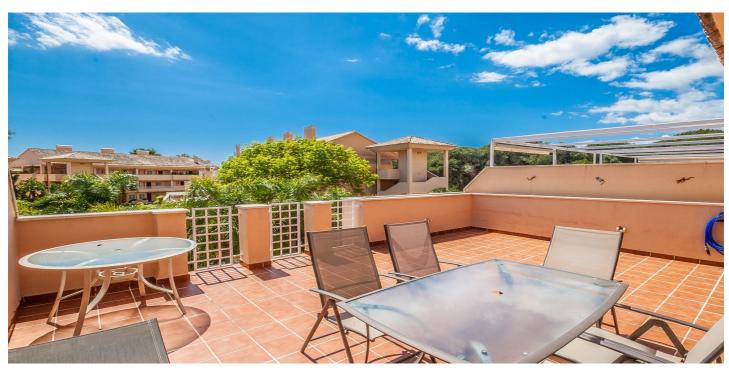

## Costa del Sol, Elviria

Discover your dream penthouse in Elviria! This stunning 2-bedroom, 2-bathroom residence boasts 120 m<sup>2</sup> of luxurious living space and a spacious 31 m<sup>2</sup> private terrace, perfect for soaking up the sun. Enjoy breathtaking views of the garden and communal pool while being just steps away from golf courses, shops, the sea, and schools. The southfacing orientation ensures plenty of natural light, while features like marble flooring, fitted wardrobes, and a fully equipped kitchen add to the elegance. With 24-hour security, underground parking, and a gated complex, your peace of mind is guaranteed. Don't miss out on this exceptional opportunity to live in paradise!

## Features:

| Features         | Orientation   | Views        |
|------------------|---------------|--------------|
| Lift             | South         | Garden       |
| Private Terrace  |               | Pool         |
| Ensuite Bathroom |               |              |
| Marble Flooring  |               |              |
| Double Glazing   |               |              |
| Fitted Wardrobes |               |              |
| Utility Room     |               |              |
| Setting          | Pool          | Kitchen      |
| Close To Golf    | Communal      | Fully Fitted |
| Urbanisation     |               |              |
| Close To Sea     |               |              |
| Close To Shops   |               |              |
| Close To Schools |               |              |
| Garden           | Security      | Parking      |
| Communal         | Gated Complex | Underground  |