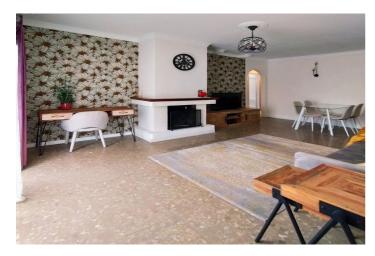

## Costa del Sol, San Pedro de Alcántara

Stunning semi-detached house, nestled in a tranquil residential neighborhood of San Pedro with a private entrance. The thoughtful layout enhances everyday living: step into a welcoming entrance patio on the ground floor, then ascend to the first floor's expansive living-dining area, complete with a fireplace, a fully equipped kitchen with laundry, and three bedrooms with fitted wardrobes—one opening to a versatile terrace perfect for an office or playroom. The second floor features a private bedroom leading to a spectacular open terrace with an outdoor kitchen, solarium, and a dedicated space for solar panels, ideal for entertaining or relaxing under the stars. Perfect for growing families or those craving extra space, this beautifully maintained home boasts 4 spacious bedrooms and 2 modern bathrooms. Crafted with premium materials, it offers exceptional acoustic insulation, efficient hot/cold air conditioning, solar-powered hot water, and a cozy fireplace in the inviting living room. Enjoy unparalleled convenience with Mercadona, Lidl, Aldi, Supeco, a sports center, top schools, charming cafes, and restaurants just a two-minute stroll away. Move-in ready and brimming with charm, this home combines comfort, style, and sustainability in a prime location.