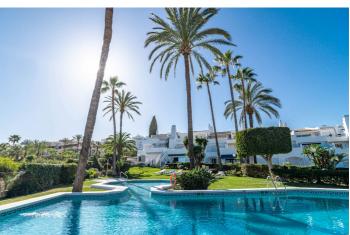

## Costa del Sol, El Paraiso

Nestled in a sought-after and well-maintained urbanization in Los Altos del Paraíso, this beautifully presented 2-bedroom, 2-bathroom townhouse offers the perfect blend of comfort, style, and Mediterranean charm. With a total living area of 81 m² and an impressive 40 m² of outdoor terrace space, this home is spread across two floors and is designed to maximize natural light, scenic views, and indoor-outdoor living. The ground floor features a spacious openplan living and dining area with a cozy fireplace, a fully equipped kitchen, and direct access to a large private terrace—ideal for al fresco dining and lounging. From here, step directly into the pool area, creating a seamless resort-style experience right from your doorstep. Upstairs, you'll find two well-sized bedrooms, each with their own bathroom, and the second terrace – a private balcony offering panoramic sea views, La Concha mountain views, and a tranquil pool view. This charming property includes air conditioning for both hot and cold seasons, a private parking space, and comes fully furnished with high-quality furniture and fixtures. Residents also enjoy access to a communal swimming pool within a beautifully maintained complex. The location is superb, just moments away from essential amenities, world-class golf courses, and everything the vibrant Benahavís area has to offer. Whether you're looking for a permanent residence, holiday getaway, or investment property, this townhouse offers unbeatable lifestyle and value in one of the Costa del Sol's most desirable locations.

**Piscina** 

Piscina Comunitaria **Aparcamiento** Párking Privado