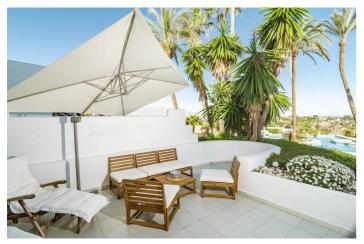

## Costa del Sol, El Paraiso

Nestled in a sought-after and well-maintained urbanization in Los Altos del Paraíso, this beautifully presented 2-bedroom, 2-bathroom townhouse offers the perfect blend of comfort, style, and Mediterranean charm. With a total living area of 81 m² and an impressive 40 m² of outdoor terrace space, this home is spread across two floors and is designed to maximize natural light, scenic views, and indoor-outdoor living. The ground floor features a spacious openplan living and dining area with a cozy fireplace, a fully equipped kitchen, and direct access to a large private terrace—ideal for al fresco dining and lounging. From here, step directly into the pool area, creating a seamless resort-style experience right from your doorstep. Upstairs, you'll find two well-sized bedrooms, each with their own bathroom, and the second terrace – a private balcony offering panoramic sea views, La Concha mountain views, and a tranquil pool view. This charming property includes air conditioning for both hot and cold seasons, a private parking space, and comes fully furnished with high-quality furniture and fixtures. Residents also enjoy access to a communal swimming pool within a beautifully maintained complex. The location is superb, just moments away from essential amenities, world-class golf courses, and everything the vibrant Benahavís area has to offer. Whether you're looking for a permanent residence, holiday getaway, or investment property, this townhouse offers unbeatable lifestyle and value in one of the Costa del Sol's most desirable locations.